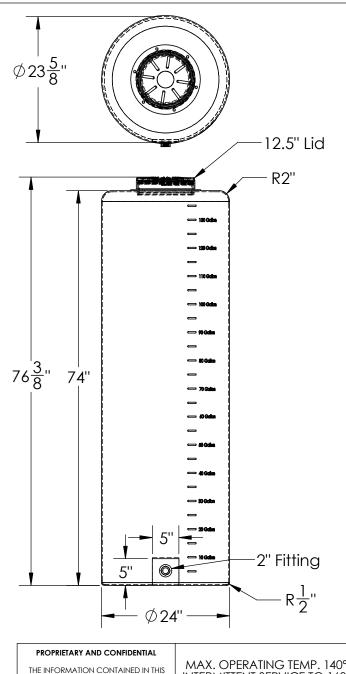

DRAWING IS THE SOLE PROPERTY OF TAMCO. ANY REPRODUCTION IN PART OR AS A WHOLE WITHOUT THE WRITTEN PERMISSION OF TAMCO IS PROHIBITED.

MAX. OPERATING TEMP. 140°F INTERMITTENT SERVICE TO 160°F SEE CHEMICAL RESISTANCE CHART FOR COMPATABILITY

| DIMENSIONS ARE IN INCHES<br>TOLERANCE: ± 1/4" |           | NAME | DATE    |
|-----------------------------------------------|-----------|------|---------|
|                                               | DRAWN     | JMP  | 8/20/18 |
| MATERIAL<br>LLDPE - FDA resin                 |           |      |         |
|                                               | APPROVED  |      |         |
| CAPACITY<br>135 Gallon                        | REVISIONS |      |         |
|                                               | COMMENTS: |      |         |

GRADUATIONS 5 Gallon

NOMINAL WALL THICKNESS

3/16"

Natural, Black, Blue UV Stabilized

Tamco Vertical Closed Head Tank w/ 12.5" Lid

Lima, Ohio 45801

STOCK NO.

5290, 5292, 5294

DO NOT SCALE DRAWING

WEIGHT: 45 lbs.

REV